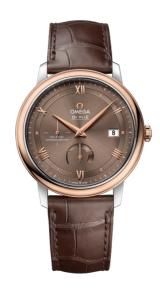

# **DE VILLE**

**PRESTIGE** 

39.5 MM, STEEL - RED GOLD ON LEATHER STRAP

Reference: 424.23.40.21.13.001

## MOVEMENT

Calibre: Omega 2627

Self-winding chronometer, Co-Axial escapement

movement with rhodium-plated finish.

Power reserve: 48 hours

### **CRYSTAL**

Domed, scratch-resistant sapphire crystal with antireflective treatment inside

#### WATER RESISTANCE

3 bar (30 metres / 100 feet)

## WATCH CASE & DIAL

Case: Steel - red gold
Case Diameter: 39.5 mm
Between lugs: 20 mm
Lug to lug: 45.50 mm
Thickness: 11.0 mm
Dial Colour: Brown

Total product weight (Approx.): 73 g

# **STRAP**

Strap type: Leather strap

Strap color: Brown

Strap surface: Alligator leather

Strap underside: Non-grained calf leather

Buckle type: Pin buckle

Buckle material: Stainless steel

# **FEATURES**

Chronometer, date, power reserve indicator, small

seconds