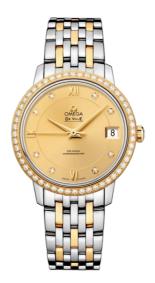

**DE VILLE** PRESTIGE 32.7 MM, STEEL - YELLOW GOLD ON STEEL - YELLOW GOLD Reference: 424.25.33.20.58.001

# WATCH CASE & DIAL

Case: Steel - yellow gold Case Diameter: 32.7 mm Between lugs: 16 mm Lug to lug: 37.60 mm Thickness: 9.3 mm Dial Colour: Yellow Total product weight (Approx.): 75 g

### BRACELET

Material: Steel - yellow gold Type of Clasp: Sliding clasp

#### FEATURES

Chronometer, date, diamonds