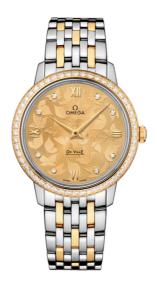

# BUTTERFLY

DE VILLE PRESTIGE 32.7 MM, STEEL - YELLOW GOLD ON STEEL - YELLOW GOLD Reference: 424.25.33.60.58.001

#### CRYSTAL

Domed, scratch-resistant sapphire crystal with antireflective treatment inside

# WATER RESISTANCE

3 bar (30 metres / 100 feet)

### WATCH CASE & DIAL

Case: Steel - yellow gold Case Diameter: 32.7 mm Lug to lug: 37.60 mm Thickness: 8.5 mm Dial Colour: Yellow Total product weight (Approx.): 71 g

### BRACELET

Material: Steel - yellow gold Type of Clasp: Sliding clasp

#### FEATURES

Diamonds