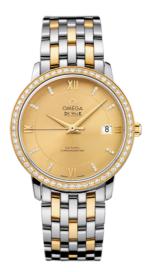

**DE VILLE** PRESTIGE 36.8 MM, STEEL - YELLOW GOLD ON STEEL - YELLOW GOLD Reference: 424.25.37.20.58.001

# WATCH CASE & DIAL

Case: Steel - yellow gold Case Diameter: 36.8 mm Between lugs: 19 mm Lug to lug: 41.20 mm Thickness: 9.5 mm Dial Colour: Yellow Total product weight (Approx.): 99 g

### BRACELET

Material: Steel - yellow gold Type of Clasp: Sliding clasp