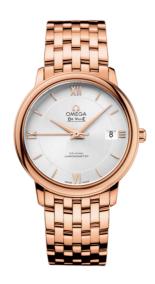

### **DE VILLE**

**PRESTIGE** 

36.8 MM, RED GOLD ON RED GOLD

Reference: 424.50.37.20.02.001

# WATCH CASE & DIAL

Case: Red gold

Case Diameter: 36.8 mm Between lugs: 19 mm Lug to lug: 41.20 mm Thickness: 9.5 mm Dial Colour: Silver

Total product weight (Approx.): 142 g

# **BRACELET**

Material: Red gold

Type of Clasp: Sliding clasp