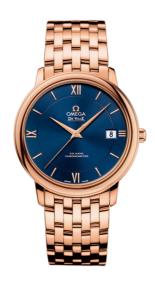

### **DE VILLE**

**PRESTIGE** 

36.8 MM, RED GOLD ON RED GOLD

Reference: 424.50.37.20.03.002

# WATCH CASE & DIAL

Case: Red gold

Case Diameter: 36.8 mm Between lugs: 19 mm Lug to lug: 41.20 mm Thickness: 9.5 mm Dial Colour: Blue

Total product weight (Approx.): 143 g

# **BRACELET**

Material: Red gold

Type of Clasp: Sliding clasp