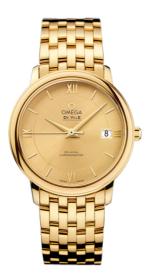

# DE VILLE PRESTIGE 36.8 MM, YELLOW GOLD ON YELLOW GOLD Reference: 424.50.37.20.08.001

#### WATCH CASE & DIAL

Case: Yellow gold Case Diameter: 36.8 mm Between lugs: 19 mm Lug to lug: 41.20 mm Thickness: 9.5 mm Dial Colour: Yellow Total product weight (Approx.): 145 g

## BRACELET

Material: Yellow gold Type of Clasp: Sliding clasp