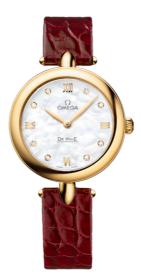

### OMEGA DEWDROP

DE VILLE PRESTIGE 27.4 MM, YELLOW GOLD ON LEATHER STRAP Reference: 424.53.27.60.55.001

### WATCH CASE & DIAL

Case: Yellow gold Case Diameter: 27.4 mm Between lugs: 12 mm Lug to lug: 35.90 mm Thickness: 7.6 mm Dial Colour: White Total product weight (Approx.): 33 g

#### STRAP

Strap type: Leather strap Strap color: Red Strap surface: Alligator leather Strap underside: Non-grained calf leather Buckle type: Pin buckle Buckle material: Yellow gold