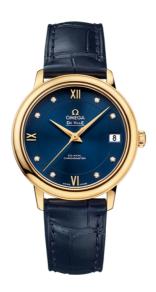

### **DE VILLE**

**PRESTIGE** 

32.7 MM, YELLOW GOLD ON LEATHER STRAP

Reference: 424.53.33.20.53.002

# WATCH CASE & DIAL

Case: Yellow gold

Case Diameter: 32.7 mm
Between lugs: 16 mm
Lug to lug: 37.60 mm
Thickness: 9.5 mm
Dial Colour: Blue

Total product weight (Approx.): 54 g

# **STRAP**

Strap type: Leather strap

Strap color: Blue

Strap surface: Alligator leather

Strap underside: Non-grained calf leather

Buckle type: Pin buckle Buckle material: Yellow gold

## **FEATURES**

Chronometer, date, diamonds