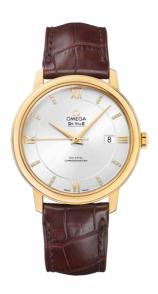

### **DE VILLE**

**PRESTIGE** 

39.5 MM, YELLOW GOLD ON LEATHER STRAP

Reference: 424.53.40.20.52.001

# WATCH CASE & DIAL

Case: Yellow gold

Case Diameter: 39.5 mm Between lugs: 20 mm Lug to lug: 44.90 mm Thickness: 9.8 mm

Dial Colour: Silver

Total product weight (Approx.): 78 g

# **STRAP**

Strap type: Leather strap

Strap color: Brown

Strap surface: Alligator leather

Strap underside: Non-grained calf leather

Buckle type: Pin buckle Buckle material: Yellow gold