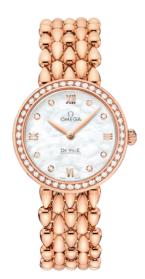

## OMEGA DEWDROP

DE VILLE PRESTIGE 27.4 MM, RED GOLD ON RED GOLD Reference: 424.55.27.60.55.004

#### WATCH CASE & DIAL

Case: Red gold Case Diameter: 27.4 mm Between lugs: 15 mm Lug to lug: 34.60 mm Thickness: 7.6 mm Dial Colour: White Total product weight (Approx.): 111 g

#### BRACELET

Material: Red gold Type of Clasp: Butterfly clasp

#### **FEATURES**

Diamonds