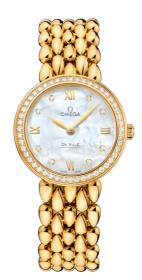

## OMEGA DEWDROP

DE VILLE PRESTIGE 27.4 MM, YELLOW GOLD ON YELLOW GOLD Reference: 424.55.27.60.55.006

## WATCH CASE & DIAL

Case: Yellow gold Case Diameter: 27.4 mm Between lugs: 15 mm Lug to lug: 34.60 mm Thickness: 7.6 mm Dial Colour: White Total product weight (Approx.): 111 g

#### BRACELET

Material: Yellow gold Type of Clasp: Butterfly clasp

#### **FEATURES**

Diamonds