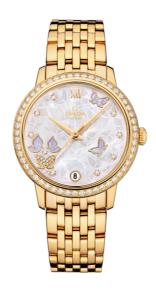

## **BUTTERFLY**

DE VILLE

**PRESTIGE** 

36.8 MM, YELLOW GOLD ON YELLOW GOLD

Reference: 424.55.33.20.55.005

## WATCH CASE & DIAL

Case: Yellow gold

Case Diameter: 36.8 mm Between lugs: 16 mm Lug to lug: 37.60 mm Thickness: 9.3 mm Dial Colour: White

Total product weight (Approx.): 114 g

#### **BRACELET**

Material: Yellow gold

Type of Clasp: Sliding clasp

#### **FEATURES**

Chronometer, date, diamonds