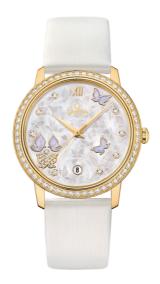

### **BUTTERFLY**

**DE VILLE** 

**PRESTIGE** 

36.8 MM, YELLOW GOLD ON LEATHER STRAP

Reference: 424.57.37.20.55.001

### WATCH CASE & DIAL

Case: Yellow gold

Case Diameter: 36.8 mm Between lugs: 19 mm Lug to lug: 41.20 mm Thickness: 9.5 mm Dial Colour: White

Total product weight (Approx.): 67 g

### **STRAP**

Strap type: Leather strap Strap color: White

Strap surface: Satin-brushed grained calf leather

Strap underside: Calf leather Buckle type: Pin buckle Buckle material: Yellow gold

#### **FEATURES**

Chronometer, date, diamonds