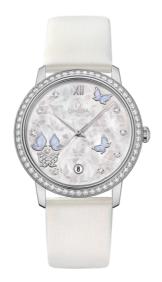

#### **BUTTERFLY**

**DE VILLE** 

**PRESTIGE** 

36.8 MM, WHITE GOLD ON LEATHER STRAP

Reference: 424.57.37.20.55.002

## WATCH CASE & DIAL

Case: White gold

Case Diameter: 36.8 mm Between lugs: 19 mm Lug to lug: 41.20 mm Thickness: 9.5 mm Dial Colour: White

Total product weight (Approx.): 69 g

#### **STRAP**

Strap type: Leather strap

Strap color: White

Strap surface: Satin-brushed grained calf leather

Strap underside: Calf leather Buckle type: Pin buckle Buckle material: White gold

#### **FEATURES**

Chronometer, date, diamonds