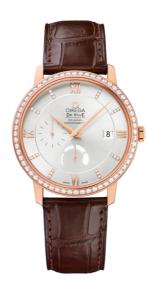

### **DE VILLE**

**PRESTIGE** 

39.5 MM, RED GOLD ON LEATHER STRAP

Reference: 424.58.40.21.52.002

## MOVEMENT

Calibre: Omega 2627

Self-winding chronometer, Co-Axial escapement

movement with rhodium-plated finish.

Power reserve: 48 hours

#### **CRYSTAL**

Domed, scratch-resistant sapphire crystal with antireflective treatment inside

#### WATER RESISTANCE

3 bar (30 metres / 100 feet)

### WATCH CASE & DIAL

Case: Red gold

Case Diameter: 39.5 mm
Between lugs: 20 mm
Lug to lug: 45.50 mm
Thickness: 10.1 mm
Dial Colour: Silver

Total product weight (Approx.): 88 g

# **STRAP**

Strap type: Leather strap

Strap color: Brown

Strap surface: Alligator leather

Strap underside: Non-grained calf leather

Buckle type: Pin buckle Buckle material: Red gold

## **FEATURES**

Chronometer, date, diamonds, power reserve

indicator, small seconds