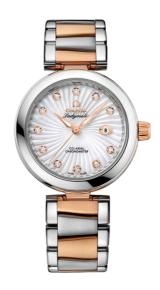

## **DE VILLE**

LADYMATIC

34 MM, STEEL - RED GOLD ON STEEL - RED GOLD

Reference: 425.20.34.20.55.001

## WATCH CASE & DIAL

Case: Steel - red gold Case Diameter: 34 mm Lug to lug: 41.60 mm Thickness: 12.0 mm Dial Colour: White

Total product weight (Approx.): 108 g

### **BRACELET**

Material: Steel - red gold Type of Clasp: Butterfly clasp

### **FEATURES**

Chronometer, date, diamonds, screw-in crown, transparent caseback