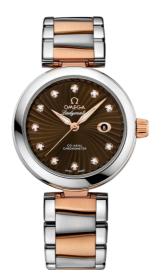

DE VILLE LADYMATIC 34 MM, STEEL - RED GOLD ON STEEL - RED GOLD Reference: 425.20.34.20.63.001

#### MOVEMENT

Calibre: Omega 8520

Self-winding movement with Co-Axial escapement. Free sprung-balance system with silicon balance-spring. Automatic winding in both directions. Rhodium plated finish with exclusive Geneva waves in arabesque. Power reserve: 50 hours

#### CRYSTAL

Domed scratch-resistant sapphire crystal with antireflective treatment on both sides

# WATER RESISTANCE

10 bar (100 metres / 330 feet)

## WATCH CASE & DIAL

Case: Steel - red gold Case Diameter: 34 mm Dial Colour: Brown

## BRACELET

Material: Steel - red gold

## **FEATURES**

Chronometer, date, diamonds, screw-in crown, transparent caseback