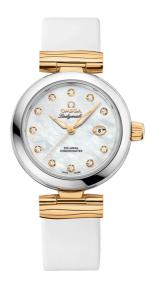

## **DE VILLE**

LADYMATIC

34 MM, STEEL - YELLOW GOLD ON LEATHER STRAP

Reference: 425.22.34.20.55.003

# WATCH CASE & DIAL

Case: Steel - yellow gold Case Diameter: 34 mm Between lugs: 16 mm Lug to lug: 41.60 mm Dial Colour: White

Total product weight (Approx.): 70 g

### **STRAP**

Strap type: Leather strap Strap color: White

Strap surface: Satin-brushed grained calf leather

Strap underside: Non-grained calf leather

Buckle type: Foldover clasp Buckle material: Stainless steel

### **FEATURES**

Chronometer, date, diamonds, screw-in crown, transparent caseback