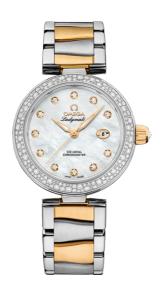

## **DE VILLE**

LADYMATIC

34 MM, STEEL - YELLOW GOLD ON STEEL - YELLOW GOLD

Reference: 425.25.34.20.55.003

# WATCH CASE & DIAL

Case: Steel - yellow gold Case Diameter: 34 mm Between lugs: 16 mm Lug to lug: 41.60 mm Thickness: 12.0 mm Dial Colour: White

Total product weight (Approx.): 107 g

## **BRACELET**

Material: Steel - yellow gold Type of Clasp: Butterfly clasp

# **FEATURES**

Chronometer, date, diamonds, screw-in crown, transparent caseback