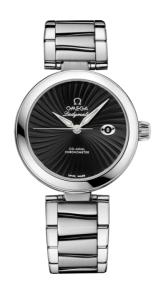

### **DE VILLE**

LADYMATIC

34 MM, STEEL ON STEEL

Reference: 425.30.34.20.01.001

# WATCH CASE & DIAL

Case: Steel

Case Diameter: 34 mm Dial Colour: Black

### **BRACELET**

Material: Steel

# **FEATURES**

Chronometer, date, screw-in crown, transparent

caseback