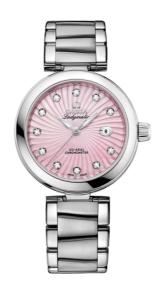

# **DE VILLE**

LADYMATIC

34 MM, STEEL ON STEEL

Reference: 425.30.34.20.57.001

## WATCH CASE & DIAL

Case: Steel

Case Diameter: 34 mm Lug to lug: 41.60 mm Thickness: 12.0 mm Dial Colour: Pink

Total product weight (Approx.): 105 g

### **BRACELET**

Material: Steel

Type of Clasp: Butterfly clasp

### **FEATURES**

Chronometer, date, diamonds, screw-in crown, transparent caseback