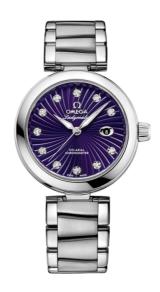

### **DE VILLE**

LADYMATIC

34 MM, STEEL ON STEEL

Reference: 425.30.34.20.60.001

## WATCH CASE & DIAL

Case: Steel

Case Diameter: 34 mm Dial Colour: Purple

### **BRACELET**

Material: Steel

# **FEATURES**

Chronometer, date, diamonds, screw-in crown, transparent caseback