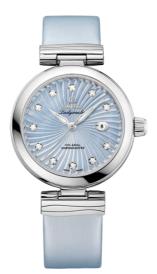

# DE VILLE LADYMATIC 34 MM, STEEL ON LEATHER STRAP Reference: 425.32.34.20.57.002

#### WATCH CASE & DIAL

Case: Steel Case Diameter: 34 mm Dial Colour: Blue

#### BRACELET

Material: Leather strap Strap color: Blue Buckle type: Foldover clasp Buckle material: Stainless steel