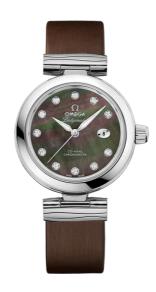

### **DE VILLE**

LADYMATIC

34 MM, STEEL ON LEATHER STRAP Reference: 425.32.34.20.57.004

# WATCH CASE & DIAL

Case: Steel

Case Diameter: 34 mm Between lugs: 16 mm Dial Colour: Black

### **BRACELET**

Material: Leather strap

Strap color: Grey

Buckle type: Foldover clasp Buckle material: Stainless steel

#### **FEATURES**

Chronometer, date, diamonds, screw-in crown,

transparent caseback