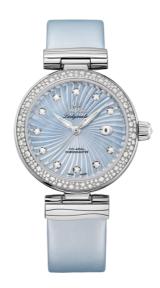

## **DE VILLE**

LADYMATIC

34 MM, STEEL ON LEATHER STRAP Reference: 425.37.34.20.57.002

# WATCH CASE & DIAL

Case: Steel

Case Diameter: 34 mm Lug to lug: 41.60 mm Thickness: 12.0 mm Dial Colour: Blue

Total product weight (Approx.): 66 g

### **STRAP**

Strap type: Leather strap

Strap color: Blue

Strap surface: Satin-brushed grained calf leather

Strap underside: Calf leather Buckle type: Foldover clasp Buckle material: Stainless steel

## **FEATURES**

Chronometer, date, diamonds, screw-in crown,

transparent caseback