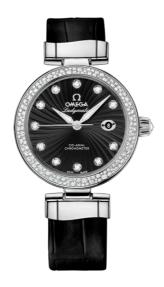

### **DE VILLE**

LADYMATIC

34 MM, STEEL ON LEATHER STRAP Reference: 425.38.34.20.51.001

#### MOVEMENT

Calibre: Omega 8520

Self-winding movement with Co-Axial escapement. Free sprung-balance system with silicon balance-spring. Automatic winding in both directions. Rhodium plated finish with exclusive Geneva waves in arabesque.

#### **CRYSTAL**

Domed scratch-resistant sapphire crystal with antireflective treatment on both sides

### WATER RESISTANCE

10 bar (100 metres / 330 feet)

## WATCH CASE & DIAL

Case: Steel

Case Diameter: 34 mm Dial Colour: Black

### **BRACELET**

Material: Leather strap Strap color: Black

Buckle type: Foldover clasp Buckle material: Stainless steel

# **FEATURES**

Chronometer, date, diamonds, screw-in crown, transparent caseback