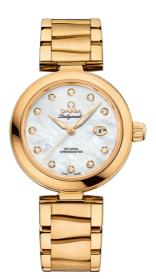

# DE VILLE LADYMATIC 34 MM, YELLOW GOLD ON YELLOW GOLD Reference: 425.60.34.20.55.003

#### WATCH CASE & DIAL

Case: Yellow gold Case Diameter: 34 mm Between lugs: 16 mm Lug to lug: 41.60 mm Thickness: 12.0 mm Dial Colour: White Total product weight (Approx.): 151 g

### BRACELET

Material: Yellow gold Type of Clasp: Butterfly clasp

### **FEATURES**

Chronometer, date, diamonds, screw-in crown, transparent caseback