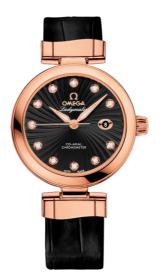

# DE VILLE LADYMATIC 34 MM, RED GOLD ON LEATHER STRAP Reference: 425.63.34.20.51.001

#### WATCH CASE & DIAL

Case: Red gold Case Diameter: 34 mm Lug to lug: 41.60 mm Dial Colour: Black Total product weight (Approx.): 87 g

#### STRAP

Strap type: Leather strap Strap color: Black Strap surface: Alligator leather Strap underside: Non-grained calf leather Buckle type: Foldover clasp Buckle material: Red gold

### **FEATURES**

Chronometer, date, diamonds, screw-in crown, transparent caseback