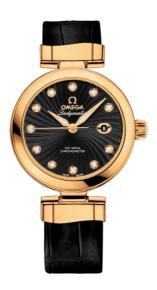

### **DE VILLE**

LADYMATIC

34 MM, YELLOW GOLD ON LEATHER STRAP

Reference: 425.63.34.20.51.002

## WATCH CASE & DIAL

Case: Yellow gold Case Diameter: 34 mm Dial Colour: Black

### **BRACELET**

Material: Leather strap Strap color: Black

Buckle type: Foldover clasp Buckle material: Yellow gold

#### **FEATURES**

Chronometer, date, diamonds, screw-in crown, transparent caseback