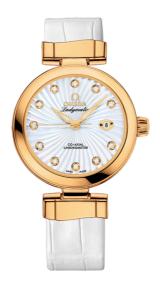

### **DE VILLE**

LADYMATIC

34 MM, YELLOW GOLD ON LEATHER STRAP

Reference: 425.63.34.20.55.002

## WATCH CASE & DIAL

Case: Yellow gold
Case Diameter: 34 mm
Dial Colour: White

### **BRACELET**

Material: Leather strap Strap color: White

Buckle type: Foldover clasp Buckle material: Yellow gold

#### **FEATURES**

Chronometer, date, diamonds, screw-in crown, transparent caseback