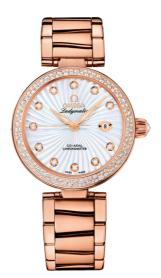

### DE VILLE LADYMATIC

34 MM, RED GOLD ON RED GOLD Reference: 425.65.34.20.55.001

### WATCH CASE & DIAL

Case: Red gold Case Diameter: 34 mm Lug to lug: 41.60 mm Thickness: 12.0 mm Dial Colour: White Total product weight (Approx.): 144 g

### BRACELET

Material: Red gold Type of Clasp: Butterfly clasp

### **FEATURES**

Chronometer, date, diamonds, screw-in crown, transparent caseback