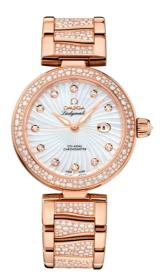

# DE VILLE LADYMATIC 34 MM, RED GOLD ON RED GOLD Reference: 425.65.34.20.55.005

#### WATCH CASE & DIAL

Case: Red gold Case Diameter: 34 mm Dial Colour: White

#### BRACELET

Material: Red gold

### FEATURES

Chronometer, date, diamonds, screw-in crown, transparent caseback