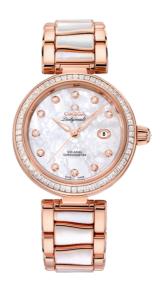

## **DE VILLE**

LADYMATIC

34 MM, SEDNATM GOLD ON SEDNATM GOLD

Reference: 425.65.34.20.55.007

## WATCH CASE & DIAL

Case: Sedna™ gold Case Diameter: 34 mm Lug to lug: 41.60 mm Thickness: 12.0 mm Dial Colour: White

Total product weight (Approx.): 153 g

#### **BRACELET**

Material: Sedna™ gold Type of Clasp: Butterfly clasp

#### **FEATURES**

Chronometer, date, diamonds, screw-in crown, transparent caseback