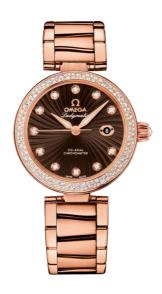

## **DE VILLE**

LADYMATIC

34 MM, RED GOLD ON RED GOLD Reference: 425.65.34.20.63.001

#### MOVEMENT

Calibre: Omega 8521

Self-winding movement with Co-Axial escapement. Free sprung-balance system with silicon balance-spring. Automatic winding in both directions. Oscillating mass and balance bridge in 18 Ct red gold. Luxury finish with exclusive Geneva waves in arabesque.

# **CRYSTAL**

Domed scratch-resistant sapphire crystal with antireflective treatment on both sides

## WATER RESISTANCE

10 bar (100 metres / 330 feet)

## WATCH CASE & DIAL

Case: Red gold

Case Diameter: 34 mm Lug to lug: 41.60 mm Thickness: 12.0 mm Dial Colour: Brown

Total product weight (Approx.): 147 g

#### **BRACELET**

Material: Red gold

Type of Clasp: Butterfly clasp

#### **FEATURES**

Chronometer, date, diamonds, screw-in crown, transparent caseback