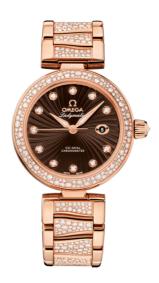

# **DE VILLE**

LADYMATIC

34 MM, RED GOLD ON RED GOLD Reference: 425.65.34.20.63.003

### WATCH CASE & DIAL

Case: Red gold

Case Diameter: 34 mm Dial Colour: Brown

# **BRACELET**

Material: Red gold

# **FEATURES**

Chronometer, date, diamonds, screw-in crown, transparent caseback