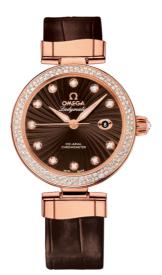

# DE VILLE LADYMATIC 34 MM, RED GOLD ON LEATHER STRAP Reference: 425.68.34.20.63.001

#### WATCH CASE & DIAL

Case: Red gold Case Diameter: 34 mm Dial Colour: Brown

#### BRACELET

Material: Leather strap Strap color: Brown Buckle type: Foldover clasp Buckle material: Red gold

## FEATURES

Chronometer, date, diamonds, screw-in crown, transparent caseback