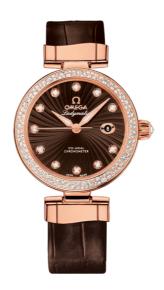

## **DE VILLE**

LADYMATIC

34 MM, RED GOLD ON LEATHER STRAP

Reference: 425.68.34.20.63.002

## WATCH CASE & DIAL

Case: Red gold

Case Diameter: 34 mm Lug to lug: 41.60 mm Thickness: 12.0 mm Dial Colour: Brown

Total product weight (Approx.): 87 g

#### **STRAP**

Strap type: Leather strap

Strap color: Brown

Strap surface: Alligator leather

Strap underside: Non-grained calf leather

Buckle type: Foldover clasp Buckle material: Red gold

#### **FEATURES**

Chronometer, date, diamonds, screw-in crown,

transparent caseback