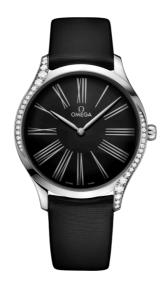

### **DE VILLE**

TRÉSOR

39 MM, STEEL ON FABRIC STRAP Reference: 428.17.39.60.01.001

# WATCH CASE & DIAL

Case: Steel

Case Diameter: 39 mm
Between lugs: 19 mm
Lug to lug: 46.50 mm
Thickness: 9.8 mm
Dial Colour: Black

Total product weight (Approx.): 54 g

# **STRAP**

Strap type: Fabric strap Strap color: Black

Strap surface: Technological satin

Strap underside: Non-grained calf leather

Buckle type: Pin buckle

Buckle material: Stainless steel