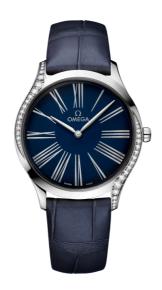

### **DE VILLE**

**TRÉSOR** 

36 MM, STEEL ON LEATHER STRAP Reference: 428.18.36.60.03.001

## **CRYSTAL**

Domed, scratch-resistant sapphire crystal with antireflective treatment inside

# WATCH CASE & DIAL

Case: Steel

Case Diameter: 36 mm Between lugs: 18 mm Lug to lug: 42.70 mm Thickness: 8.9 mm Dial Colour: Blue

Total product weight (Approx.): 43 g

# **STRAP**

Strap type: Leather strap

Strap color: Blue

Strap surface: Alligator leather

Strap underside: Non-grained calf leather

Buckle type: Pin buckle

Buckle material: Stainless steel

## **FEATURES**

Diamonds