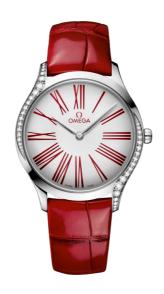

#### **DE VILLE**

**TRÉSOR** 

36 MM, STEEL ON LEATHER STRAP Reference: 428.18.36.60.04.002

#### MOVEMENT

Calibre: Omega 4061

Quartz movement with "Long Life" feature to maximize the autonomy of the battery. Exclusive red Omega logo with rhodium plated parts and circular graining.

Battery life: 48 months

# **CRYSTAL**

Domed scratch-resistant sapphire crystal with antireflective treatment on both sides

#### WATER RESISTANCE

3 bar (30 metres / 100 feet)

## WATCH CASE & DIAL

Case: Steel

Case Diameter: 36 mm Lug to lug: 42.70 mm Thickness: 8.9 mm Dial Colour: White

Total product weight (Approx.): 44 g

#### **STRAP**

Strap type: Leather strap

Strap color: Red

Strap surface: Alligator leather

Strap underside: Non-grained calf leather

Buckle type: Pin buckle

Buckle material: Stainless steel

### **FEATURES**

Diamonds