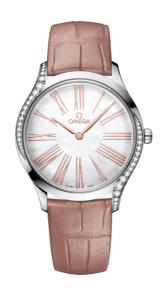

### **DE VILLE**

**TRÉSOR** 

36 MM, STEEL ON LEATHER STRAP Reference: 428.18.36.60.05.002

# WATCH CASE & DIAL

Case: Steel

Case Diameter: 36 mm Between lugs: 18 mm Lug to lug: 42.70 mm Thickness: 8.9 mm Dial Colour: White

Total product weight (Approx.): 41 g

# **STRAP**

Strap type: Leather strap

Strap color: Beige

Strap surface: Alligator leather

Strap underside: Non-grained calf leather

Buckle type: Pin buckle

Buckle material: Stainless steel