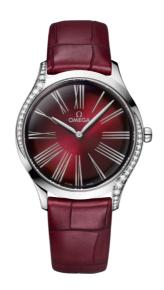

### **DE VILLE**

**TRÉSOR** 

36 MM, STEEL ON LEATHER STRAP Reference: 428.18.36.60.11.001

# WATCH CASE & DIAL

Case: Steel

Case Diameter: 36 mm Between lugs: 18 mm Lug to lug: 42.70 mm Thickness: 8.9 mm Dial Colour: Red

Total product weight (Approx.): 46 g

# **STRAP**

Strap type: Leather strap Strap color: Garnet

Strap surface: Alligator leather

Strap underside: Non-grained calf leather

Buckle type: Pin buckle

Buckle material: Stainless steel