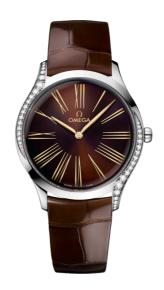

#### **DE VILLE**

**TRÉSOR** 

36 MM, STEEL ON LEATHER STRAP Reference: 428.18.36.60.13.001

# WATCH CASE & DIAL

Case: Steel

Case Diameter: 36 mm Between lugs: 18 mm Lug to lug: 42.70 mm Thickness: 8.9 mm Dial Colour: Brown

Total product weight (Approx.): 44 g

# **STRAP**

Strap type: Leather strap

Strap color: Brown

Strap surface: Alligator leather

Strap underside: Non-grained calf leather

Buckle type: Pin buckle

Buckle material: Stainless steel