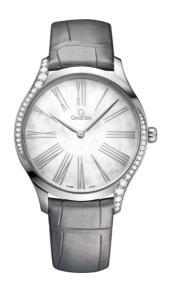

#### **DE VILLE**

**TRÉSOR** 

39 MM, STEEL ON LEATHER STRAP Reference: 428.18.39.60.05.001

## WATCH CASE & DIAL

Case: Steel

Case Diameter: 39 mm
Between lugs: 19 mm
Lug to lug: 46.50 mm
Thickness: 9.8 mm
Dial Colour: White

Total product weight (Approx.): 53 g

## **STRAP**

Strap type: Leather strap

Strap color: Grey

Strap surface: Alligator leather

Strap underside: Non-grained calf leather

Buckle type: Pin buckle

Buckle material: Stainless steel

### **FEATURES**

Diamonds