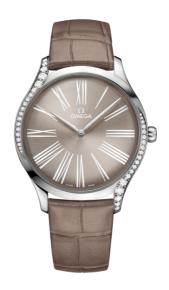

### **DE VILLE**

**TRÉSOR** 

39 MM, STEEL ON LEATHER STRAP Reference: 428.18.39.60.13.001

## WATCH CASE & DIAL

Case: Steel

Case Diameter: 39 mm Between lugs: 19 mm Lug to lug: 46.50 mm Thickness: 9.8 mm Dial Colour: Grey

Total product weight (Approx.): 55 g

## **STRAP**

Strap type: Leather strap

Strap color: Brown

Strap surface: Alligator leather

Strap underside: Non-grained calf leather

Buckle type: Pin buckle

Buckle material: Stainless steel