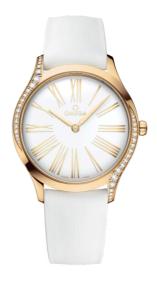

# **DE VILLE**

**TRÉSOR** 

36 MM, MOONSHINE™ GOLD ON RUBBER STRAP

Reference: 428.57.36.60.04.001

#### WATCH CASE & DIAL

Case: Moonshine™ gold
Case Diameter: 36 mm
Between lugs: 18 mm
Lug to lug: 42.70 mm
Thickness: 8.9 mm
Dial Colour: White

Total product weight (Approx.): 64 g

## **BRACELET**

Material: Rubber strap
Strap color: White
Strap underside: Rubber
Buckle type: Pin buckle

Buckle material: Moonshine™ gold