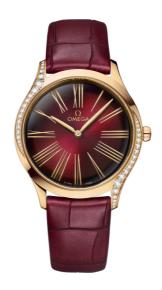

#### **DE VILLE**

TRÉSOR

36 MM, MOONSHINETM GOLD ON LEATHER STRAP

Reference: 428.58.36.60.11.001

## WATCH CASE & DIAL

Case: Moonshine™ gold
Case Diameter: 36 mm
Between lugs: 18 mm
Lug to lug: 42.70 mm
Thickness: 8.9 mm
Dial Colour: Red

Total product weight (Approx.): 55 g

#### STRAP

Strap type: Leather strap Strap color: Garnet

Strap surface: Alligator leather

Strap underside: Non-grained calf leather

Buckle type: Pin buckle

Buckle material: Moonshine™ gold

### **FEATURES**

Diamonds