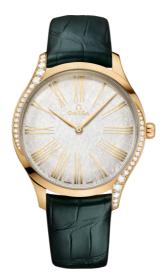

DE VILLE TRÉSOR 39 MM, MOONSHINE™ GOLD ON LEATHER STRAP Reference: 428.58.39.60.02.001

### WATCH CASE & DIAL

Case: Moonshine™ gold Case Diameter: 39 mm Between lugs: 19 mm Lug to lug: 46.50 mm Thickness: 9.8 mm Dial Colour: Silver Total product weight (Approx.): 69 g

# STRAP

Strap type: Leather strap Strap color: Green Strap surface: Alligator leather Strap underside: Non-grained calf leather Buckle type: Pin buckle Buckle material: Moonshine<sup>TM</sup> gold