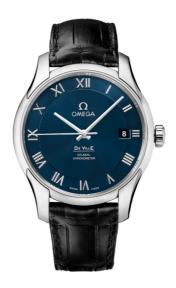

**DE VILLE** 

DE VILLE

41 MM, STEEL ON LEATHER STRAP Reference: 431.13.41.21.03.001

### MOVEMENT

Calibre: Omega 8500

Self-winding movement with Co-Axial escapement. Free sprung-balance, 2 barrels mounted in series, automatic winding in both directions. Bridges and the oscillating mass are decorated with exclusive Geneva waves in arabesque.

#### **CRYSTAL**

Domed scratch-resistant sapphire crystal with antireflective treatment on both sides

## WATER RESISTANCE

10 bar (100 metres / 330 feet)

# WATCH CASE & DIAL

Case: Steel

Case Diameter: 41 mm Between lugs: 20 mm Dial Colour: Blue

## **BRACELET**

Material: Leather strap Strap color: Black

Buckle type: Foldover clasp Buckle material: Stainless steel

### **FEATURES**

Chronometer, date, transparent caseback